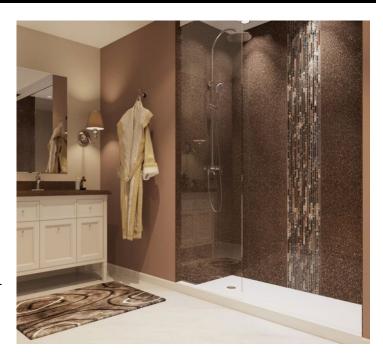

# **Shower Base**

for an extra-clean look (see pic on right).

**Thermal Shock:** Over 2000+ Cycles! \*3<sup>rd</sup> Party Tested. (ANSI standard is 250 cycles of hot/cold water resistance) **Slip Resistance:** > .42 Dynamic Coefficient of Friction.

### **FEATURES**

- Fantastic slip resistant finish cleans easily.
- Sanitary, non-porous Surface.
- Will not harbor mold/mildew.
- Made in USA.
- Meets & Exceeds all ICPA & ANSI quality standards
   \*IAPMO approved, has Universal Plumbing Code,
   Certificate #7499
- \*Pan dimensions vary +/- 1/8"