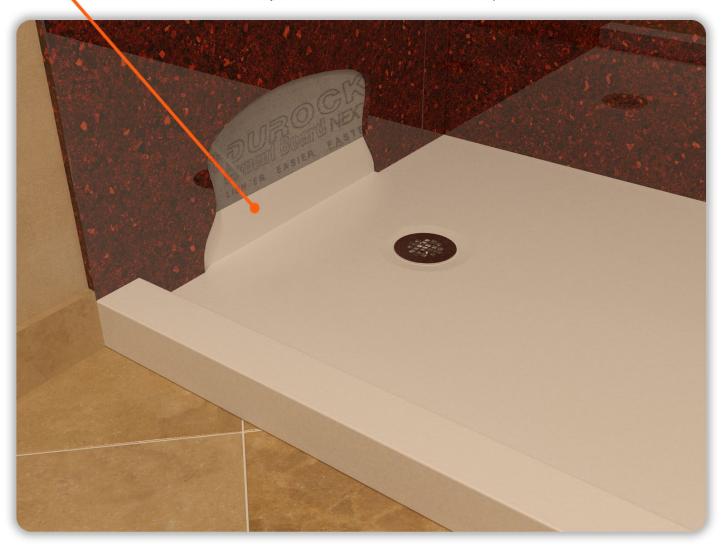

## **Visual Example Of The Water Dams**

The invisible water dams are a hearty 1/4" thick ABS. They are conveniently fitted on the jobsite and seemingly impossible to fail in the field. We've never yet heard of a break or crack or damage-caused water breach in these dams in over 20 years of nationwide service with tens of thousands of shower floors installed. As shown, they are installed behind the walls, which should come all the way to the floor. An installation video is provided to all installers.